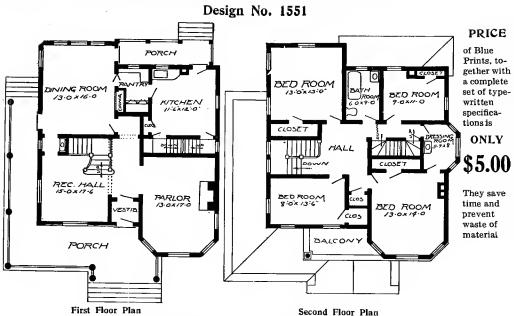

for \$5.00. Cost of this house is from about \$1,250 00 to about \$1.450.00, according to the locality in which it is built built.

Prints, together with a complete set of typespecifica-

They save



WAT. H. SCHROEDER ARCHT.



First Floor Plan Size: Width, 29 feet; length, 52 feet, exclusive of porches

Blue prints consist of cellar and foundation plan; attic and roof plan; first and recond floor plans, front, rear, two side elevations; wall sections and all necessary interior details. Specifications consist of about 20 pages of typewritten matter.



# Second Floor Plan

Full and complete working plans and specifications of this house will be furnished for \$5.00. Cost of this house is from about \$2,450.00 to about \$2,675.00, according to the locality in which it is built. built.





Size: Width, 32 feet; length, 38 feet, exclusive of porches

Blue prints consist of cellar and foundation plan; roof plan; first and second floor plans; front, rear, two side elevations; wall sections and all necessary interior details. Specifications consist of about twenty-five pages of typewritten matter.

Full and complete working plans and specifications of this house will be furnished for \$5.00. Cost of this house is from about \$2,200 00 to about \$2,450.00, according to the locality in which it is built.





only **\$5.00** 

We mail Plans and Specifications the same day order is received.



First Floor Plan



Second Floor Plan

Size: Width, 24 feet; length, 34 feet, exclusive of porches

Blue prints consist of cellar and foundation plan; first and second floor plans; front,